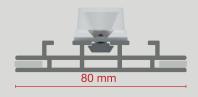

## - lightweight, mobile light box display

- material silver anodized aluminium profiles with aluminium die-cast connectors
- 4 standard frame sizes 85x200 cm, 85x245 cm, 100x200 cm and 100x245 cm incl. fold-out bases (frame height +2 cm)
- endless connection of several frames possible
- depth only 80 mm
- easy, tool-less assembly thanks to innovative plug-in system only 7 parts
- plug & play lighting technology with highly efficient LED modules
- eco-friendly cardboard packaging with handle and storage for the fabric panels
- only approx. 9,5 kg system weight

## Profildesign / profile design

beidseitige, homogene Ausleuchtung dank qualitativ hochwertiger OSRAM LED Technik mit speziell angepasster Linsenform

double sided illumination - even lighting using OSRAM LED technique including a specially adapted lens