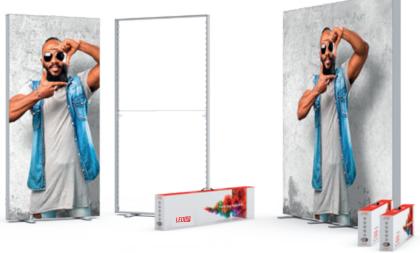

## - leichtes, mobiles Leuchtrahmensystem

- Material silber eloxierte Aluminiumprofle mit Aluminiumgussverbindern
- 4 standard Rahmenformate 85x200 cm, 85x245 cm, 100x200 cm und 100x245 cm inkl. ausklappbaren Füßen (Rahmenhöhe +2 cm)
- endlose Verbindung mehrerer Rahmen möglich
- einfacher, werkzeugloser Aufbau dank innovativem Stecksystem nur 7 Teile
- Plug & Play Lichttechnik mit hocheffizienten LED Modulen
- umweltfreundliche Kartonverpackung mit Griff und Aufbewahrungskammer für die Stoffpaneele
- nur ca. 9,5 kg Systemgewicht

## - lightweight, mobile light box display

- material silver anodized aluminium profiles with aluminium die-cast connectors
- 4 standard frame sizes 85x200 cm, 85x245 cm, 100x200 cm and 100x245 cm incl. fold-out bases (frame height +2 cm)
- endless connection of several frames possible
- depth only 80 mm
- easy, tool-less assembly thanks to innovative plug-in system only 7 parts
- plug & play lighting technology with highly efficient LED modules
- eco-friendly cardboard packaging with handle and storage for the fabric panels
- only approx. 9,5 kg system weight