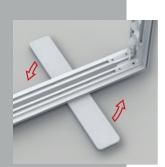

## - leichtes, mobiles Leuchtrahmensystem

- Material silber eloxierte Aluminiumprofle mit Aluminiumgussverbindern
- 4 standard Rahmenformate 85x200 cm, 85x245 cm, 100x200 cm und 100x245 cm inkl. ausklappbaren Füßen (Rahmenhöhe +2 cm)
- endlose Verbindung mehrerer Rahmen möglich
- einfacher, werkzeugloser Aufbau dank innovativem Stecksystem nur 7 Teile
- Plug & Play Lichttechnik mit hocheffizienten LED Modulen
- umweltfreundliche Kartonverpackung mit Griff und Aufbewahrungskammer für die Stoffpaneele
- nur ca. 9,5 kg Systemgewicht

## - lightweight, mobile light box display

- material silver anodized aluminium profiles with aluminium die-cast connectors
- 4 standard frame sizes 85x200 cm, 85x245 cm, 100x200 cm and 100x245 cm incl. fold-out bases (frame height +2 cm)
- endless connection of several frames possible
- depth only 80 mm
- easy, tool-less assembly thanks to innovative plug-in system only 7 parts
- plug & play lighting technology with highly efficient LED modules
- eco-friendly cardboard packaging with handle and storage for the fabric panels
- only approx. 9,5 kg system weight