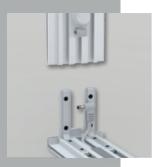

## - leichtes, mobiles Leuchtrahmensystem

- Material silber eloxierte Aluminiumprofle mit Aluminiumgussverbindern
- 4 standard Rahmenformate 85x200 cm, 85x245 cm, 100x200 cm und 100x245 cm inkl. ausklappbaren Füßen (Rahmenhöhe +2 cm)
- endlose Verbindung mehrerer Rahmen möglich
- einfacher, werkzeugloser Aufbau dank innovativem Stecksystem nur 7 Teile
- Plug & Play Lichttechnik mit hocheffizienten LED Modulen
- umweltfreundliche Kartonverpackung mit Griff und Aufbewahrungskammer für die Stoffpaneele
- nur ca. 9,5 kg Systemgewicht

## - lightweight, mobile light box display

- material silver anodized aluminium profiles with aluminium die-cast connectors
- 4 standard frame sizes 85x200 cm, 85x245 cm, 100x200 cm and 100x245 cm incl. fold-out bases (frame height +2 cm)
- endless connection of several frames possible
- depth only 80 mm
- easy, tool-less assembly thanks to innovative plug-in system only 7 parts
- plug & play lighting technology with highly efficient LED modules
- eco-friendly cardboard packaging with handle and storage for the fabric panels
- only approx. 9,5 kg system weight