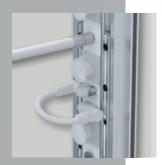

## - leichtes, mobiles Leuchtrahmensystem

- Material silber eloxierte Aluminiumprofle mit Aluminiumgussverbindern
- 4 standard Rahmenformate 85x200 cm, 85x245 cm, 100x200 cm und 100x245 cm inkl. ausklappbaren Füßen (Rahmenhöhe +2 cm)
- endlose Verbindung mehrerer Rahmen möglich
- einfacher, werkzeugloser Aufbau dank innovativem Stecksystem nur 7 Teile
- Plug & Play Lichttechnik mit hocheffizienten LED Modulen
- umweltfreundliche Kartonverpackung mit Griff und Aufbewahrungskammer für die Stoffpaneele
- nur ca. 9,5 kg Systemgewicht

## - lightweight, mobile light box display

- material silver anodized aluminium profiles with aluminium die-cast connectors
- 4 standard frame sizes 85x200 cm, 85x245 cm, 100x200 cm and 100x245 cm incl. fold-out bases (frame height +2 cm)
- endless connection of several frames possible
- depth only 80 mm
- easy, tool-less assembly thanks to innovative plug-in system only 7 parts
- plug & play lighting technology with highly efficient LED modules
- eco-friendly cardboard packaging with handle and storage for the fabric panels
- only approx. 9,5 kg system weight